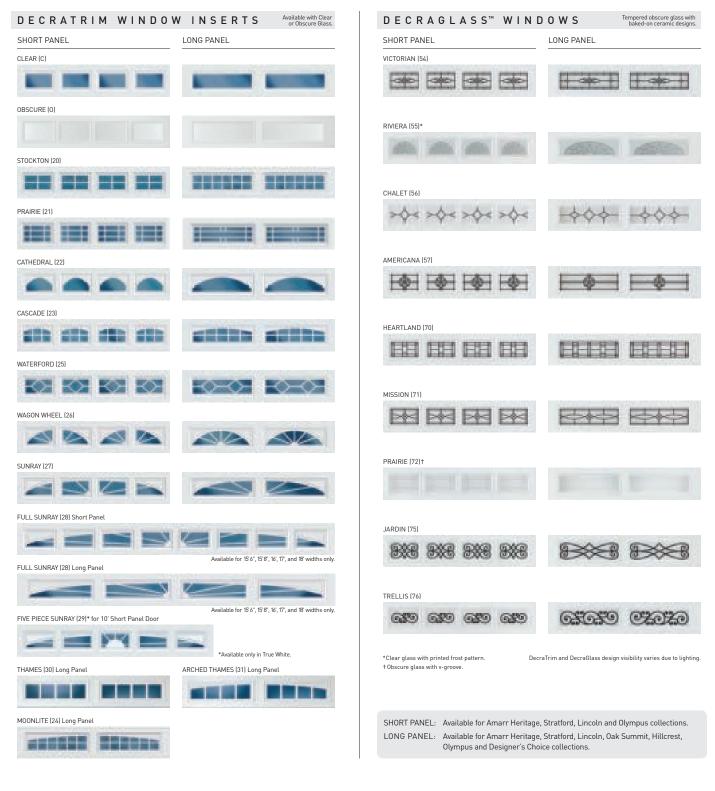

#### **Decorative Windows & Hardware**

Choose from a variety of optional decorative windows & hardware to match your home's design.

See page 4 for all window options. See page 9 for all hardware options.

## AMARR CARRIAGE COURT TOP SECTIONS

Available with Clear, Obscure or Insulated glass.

AVAILABLE FOR LAURELBAY, PINETOP, BRADBERRY, KENSINGTON, SEABROOK AND ROSEMONT:

CLOSED SQUARE (104)

CLEAR SQUARE (115)

3 LITE SQUARE (106)

4 LITE SQUARE (107)

6 LITE SQUARE (112)

8 LITE SQUARE (113)

CLOSED ARCH (105)

CLEAR ARCH (114)

3 LITE ARCH (110)

4 LITE ARCH (111)

6 LITE ARCH (108)

8 LITE ARCH (109)

AVAILABLE FOR ASHLEY, CHARLTON, FAIRFIELD, MIDDLETON, GREENBRIAR, DARBY, NEWBERRY AND TANGLEWOOD:

CLOSED SQUARE (104)

CLOSED ARCH (105)

#### WINDOWS

- Large rectangular or arched window designs in 24" top sections
- 5/8" thick decorative window grilles with coped edges
- Available in double-strength, obscure or insulated glass

#### **Decorative Windows & Hardware**

Optional decorative windows & hardware, reminiscent of authentic hardware found on original carriage houses, adds character to your door.

See pp. 8–9 for all window and hardware options.

## AMARR CLASSICA® TOP SECTIONS

CLOSED ARCH • Available for TUSCANY (T1), SANTIAGO (S1), LUCERN (L1), VALENCIA (V1), CORTONA (C1)

CLOSED SQUARE • Available for TUSCANY (T2), SANTIAGO (S2), LUCERN (L2), VALENCIA (V2)

CLOSED DOUBLE ARCH • Available for TUSCANY (T1D), SANTIAGO (S1D), LUCERN (L1D), VALENCIA (V1D), CORTONA (C1D)

CLOSED ARCH • NORTHAMPTON (N1)

CLOSED SQUARE • NORTHAMPTON (N2)

CLOSED ARCH • BORDEAUX (B1)

CLOSED SQUARE • BORDEAUX (B2)

CLOSED SQUARE • CORTONA (C2)

AMERICANA (57) †

JARDIN (75)†

TRELLIS (76)†

Design visibility varies due to lighting.

 ${\it \top} {\it Tempered obscure glass with baked-on ceramic design}.$ 

#### OBSCURE (0)

#### DANUBE (4)‡

#### MADEIRA (5) ±

#### NILE (6) ‡

#### RHINE (7) ‡

#### SEINE (8) ‡

#### THAMES (10)‡

‡ Designs also available with obscure glass.

#### **Decorative Windows & Hardware**

Give your door a unique carriage house look with a variety of decorative window & hardware options.

See page 9 for all decorative hardware options, page 24 for window options.

#### **Decorative Windows & Hardware**

Choose DecraTrim window inserts or DecraGlass windows to coordinate with your home's design along with optional decorative hardware.

See page 24 for all window options. For decorative hardware, see page 9.

#### **Decorative Windows & Hardware**

Choose from DecraTrim inserts or DecraGlass windows to best coordinate with your home.

See page 24 for all window options. For decorative hardware, see page 9.

Long Bead Board with Stockton DecraTrim (LPBB20)

#### **Decorative Windows & Hardware**

Choose from contemporary or craftsmen DecraGlass windows or DecraTrim window inserts to coordinate with your home.

See page 24 for all window options, page 9 for decorative lock option.

#### **Decorative Windows & Hardware**

Choose from contemporary or craftsmen  ${\tt DecraGlass\ windows\ or\ DecraTrim\ window}$ inserts to coordinate with your home.

See page 24 for all window options, page 9 for decorative lock option.

#### **Decorative Windows**

 $\label{lem:choose from DecraTrim window inserts or DecraGlass windows to coordinate with your home's design.$ 

See page 24 for all window options.

#### **Decorative Windows**

Choose from DecraTrim inserts or DecraGlass windows to best coordinate with your home.

See page 24 for all window options.

Long Panel with Moonlite DecraTrim (LP24)

Short Panel with Sunray DecraTrim (SP27)