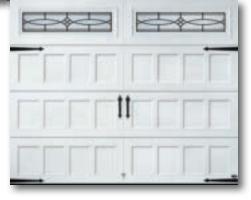

#### **Decorative Windows & Hardware**

Choose from DecraTrim inserts or DecraGlass windows to best coordinate with your home.

See page 24 for all window options. For decorative hardware, see page 9.

Long Bead Board with Stockton DecraTrim (LPBB20)

Raised Closed (RS)

Bead Board with Victorian DecraGlass (BB54)

Recessed with Moonlite DecraTrim (RE24)

#### DESIGNS

\* Price upcharge applies

Long Panel design with Prairie DecraGlass in Walnut\*