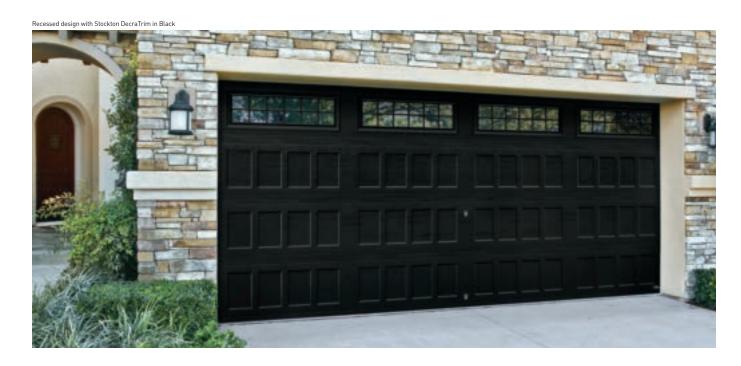

Long Bead Board with Closed Square (LPBB

Recessed with Stockton Decratrim (RE20)

Bead Board with Cascade DecraTrim (BB23)

Recessed with Mission DecraGlass (RE71)

#### DESIGNS

Bead Board design with Stockton DecraTrim in True White with Blue Ridge handles and hinges