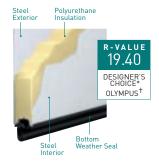

## AMARR DESIGNER'S CHOICE

 $\label{thm:continuous} Design \ and \ energy \ efficiency \ make \ the \ Amarr \ Designer's \ Choice \ doors \ popular \ models.$ 

With triple-layer construction and superior insulation R-value of 19.40\*, these durable,

low-maintenance doors give you the ultimate in quiet operation and energy efficiency.

The Amarr Designer's Choice model is available in four carriage house designs and six color options.

See page 25 for complete specifications.

## DC3200

Triple-Layer: Steel + Insulation + Steel

\* For True White Bead Board only. 13.35 R-value for all other panels and colors.

## R-VALUE 19.40°

\* For True White Short Panel only. 13.35 R-value for all other panels and colors.