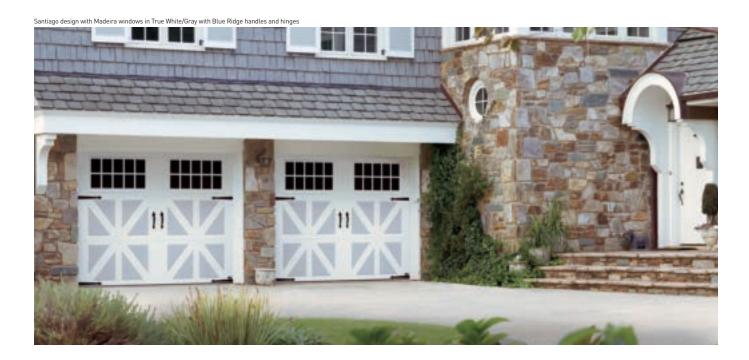

## AMARR CLASSICA®

Looks can be deceiving. From a distance, you see wood. Up close, it's sturdy, durable, low-maintenance steel.

The Amarr Classica collection of carriage house doors. Precision-shaped doors in fresh, clean, classic carriage house styles that go up and down like traditional garage doors. Three-section tall designs, instead of four, help deliver a more authentic carriage house look. Deception never looked so good.

Unique three-section tall carriage house style doors available in seven stamped-steel panel designs.

See page 25 for complete specifications.