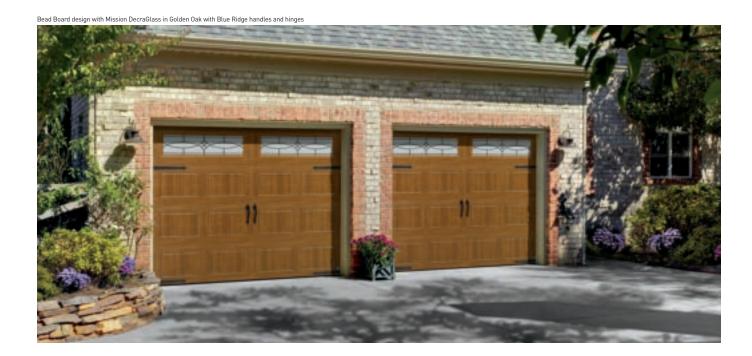

Long Bead Board with Closed Square (LPBB

Recessed with Stockton Decratrim (RE20)

Bead Board with Cascade DecraTrim (BB23)

Recessed with Mission DecraGlass (RE71)

#### DESIGNS

Bead Board design with Stockton DecraTrim in True White with Blue Ridge handles and hinges