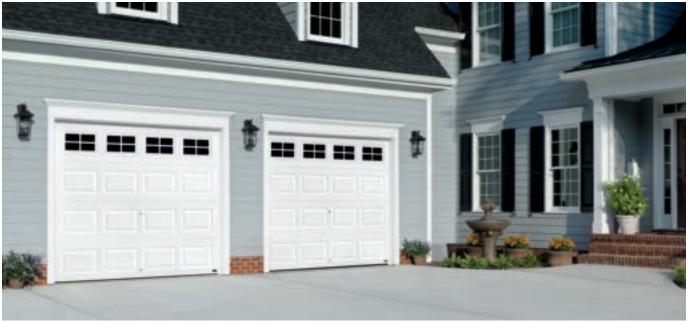

**Amarr** Residential Garage Doors

www.amarr.com

Openings in Steel. Express your style in steel. Amarr garage doors make it happen.

Exceptional performance, low maintenance and durability, available in nine steel collections.

From classic carriage house designs to contemporary flush panels,

get a striking look that stands the test of time.

- 2 AMARR CARRIAGE COURT
- 4 OPTIONS
- 6 AMARR CLASSICA®
- 8 OPTIONS
- 10 AMARR OAK SUMMIT®
- 12 AMARR HILLCREST
- 14 AMARR DESIGNER'S CHOICE
- **16** AMARR **HERITAGE**™
- 18 AMARR STRATFORD®
- 20 AMARR LINCOLN
- 22 AMARR OLYMPUS
- 24 OPTIONS
- 25 STEEL SPECIFICATIONS