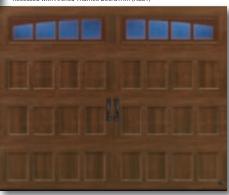

## AMARR CLASSICA®

Looks can be deceiving. From a distance, you see wood. Up close, it's sturdy, durable, low-maintenance steel.

The Amarr Classica collection of carriage house doors. Precision-shaped doors in fresh, clean, classic carriage house styles that go up and down like traditional garage doors. Three-section tall designs, instead of four, help deliver a more authentic carriage house look. Deception never looked so good.

Unique three-section tall carriage house style doors available in seven stamped-steel panel designs.

See page 25 for complete specifications.

R-VALUE 13.35°

\* For Amarr Classica CL3000 only.

Cortona with Americana Windows (C57)

Bordeaux with Closed Square (B2)

DESIGNS

\*Long Panel Arched Top not available.