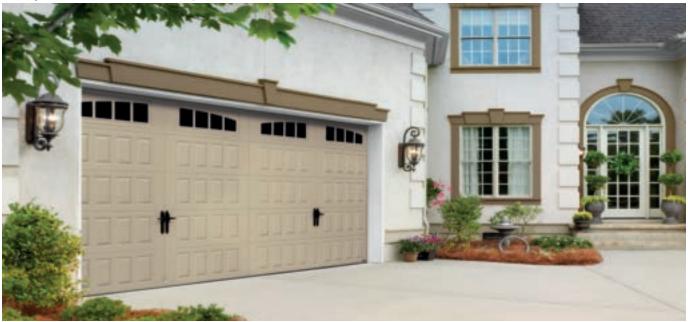

## AMARR OAK SUMMIT®

Self-Expression shouldn't cost a fortune. With the Amarr Oak Summit collection it won't.

These durable steel doors offer an attractive carriage house look. Choose from a variety of door colors, decorative hardware, and window accents.

Customize your home with our most affordable carriage house door.

The Amarr Oak Summit collection is available in four carriage house designs with your choice of eleven colors.

See page 25 for complete specifications.