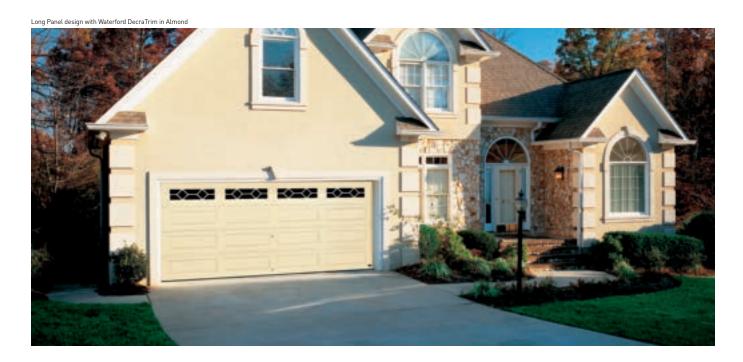

## AMARR LINCOLN

Traditional style. Exceptional value. The Amarr Lincoln collection combines unique, yet timeless traditional designs and color options with the efficiency and durability of 2-inch thick, triple-layer construction.

Along with 24 decorative window choices, this affordable collection delivers premium style at a competitive price.

The Amarr Lincoln collection. A new tradition of style and value.

The Amarr Lincoln collection is a traditional door offered in Short, Long, Flush, or Ribbed panel designs. Four colors are available.

See page 25 for complete specifications.