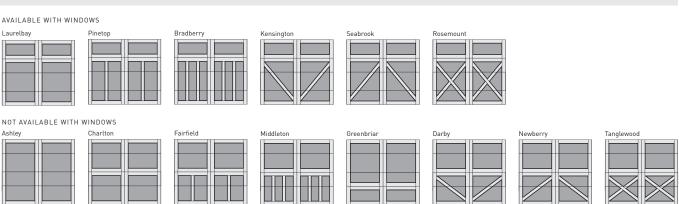

## AMARR CARRIAGE COURT TOP SECTIONS

Available with Clear, Obscure or Insulated glass.

AVAILABLE FOR LAURELBAY, PINETOP, BRADBERRY, KENSINGTON, SEABROOK AND ROSEMONT:

CLOSED SQUARE (104)

CLEAR SQUARE (115)

3 LITE SQUARE (106)

4 LITE SQUARE (107)

6 LITE SQUARE (112)

8 LITE SQUARE (113)

CLOSED ARCH (105)

CLEAR ARCH (114)

3 LITE ARCH (110)

4 LITE ARCH (111)

6 LITE ARCH (108)

8 LITE ARCH (109)

AVAILABLE FOR ASHLEY, CHARLTON, FAIRFIELD, MIDDLETON, GREENBRIAR, DARBY, NEWBERRY AND TANGLEWOOD:

CLOSED SQUARE (104)

CLOSED ARCH (105)