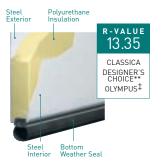

## AMARR CLASSICA®

Looks can be deceiving. From a distance, you see wood. Up close, it's sturdy, durable, low-maintenance steel.

The Amarr Classica collection of carriage house doors. Precision-shaped doors in fresh, clean, classic carriage house styles that go up and down like traditional garage doors. Three-section tall designs, instead of four, help deliver a more authentic carriage house look. Deception never looked so good.

R-VALUE 13.35°

\* For Amarr Classica CL3000 only.

Cortona with Americana Windows (C57)

Bordeaux with Closed Square (B2)

DESIGNS

\*Long Panel Arched Top not available.