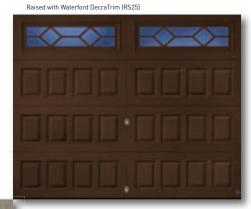

Raised with Jardin DecraGlass (RS75)

#### DESIGNS

<sup>\*</sup> Price upcharge applies.

Raised design with Arched Thames DecraTrim in Wicker Tan with Alpine handles