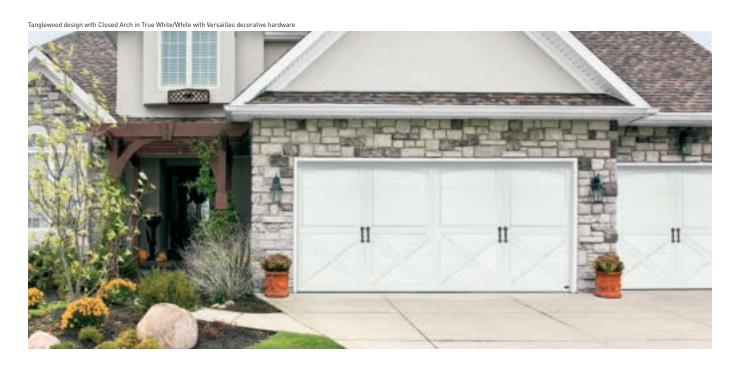

**Environmentally Safe** Polystyrene Thermal Insulation
- **Energy Efficient**
- Extra Quite Operation





Amarr Oak Summit Recessed design with Thames DecraTrim in Sandtone with Alpine decorative handles



Amarr Carriage Court Fairfield design with Closed Square in True White/White with Alpine decorative handle



Bradbury design with 3 Lite Arch windows in Sandtone/White with Canterbury decorative hardware



## AMARR CARRIAGE COURT

Distinctly defined. Amarr Carriage Court garage doors increase a home's curb appeal and the highly defined carriage house designs are easily visible from the end of the driveway.

Built with durable composite overlay trim and insulated steel-backed sections, these garage doors provide energy efficiency, noise reduction and innovative design to your home.



A wide variety of unique carriage house designs available in four color options.

See page 25 for complete specifications.

## CC4000

Four-Layer: Overlay + Steel + Insulation + Steel

R-VALUE **6.48** 

#### **Decorative Windows & Hardware**

Choose from a variety of optional decorative windows & hardware to match your home's design.

See page 4 for all window options. See page 9 for all hardware options.



## DESIGNS



## OPTIONS

## AMARR CARRIAGE COURT TOP SECTIONS

Available with Clear, Obscure or Insulated glass.

AVAILABLE FOR LAURELBAY, PINETOP, BRADBERRY, KENSINGTON, SEABROOK AND ROSEMONT:

CLOSED SQUARE (104)



CLEAR SQUARE (115)



3 LITE SQUARE (106)



4 LITE SQUARE (107)



6 LITE SQUARE (112)



8 LITE SQUARE (113)



CLOSED ARCH (105)



CLEAR ARCH (114)



3 LITE ARCH