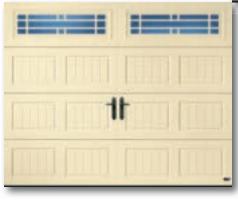

## AMARR OAK SUMMIT®

Self-Expression shouldn't cost a fortune. With the Amarr Oak Summit collection it won't.

These durable steel doors offer an attractive carriage house look. Choose from a variety of door colors, decorative hardware, and window accents.

Customize your home with our most affordable carriage house door.

The Amarr Oak Summit collection is available in four carriage house designs with your choice of eleven colors.

See page 25 for complete specifications.

Raised with Jardin DecraGlass (RS75)