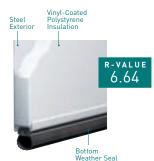

## Double-Layer: Steel + Insulation

Amarr Classica, Oak Summit, Heritage & Stratford

- Heavy-duty Exterior Steel
- Durable, Reliable, Low Maintenance
- Environmentally Safe Polystyrene Thermal Insulation with Vinyl Backing
- **Energy Efficient**
- **Quiet Operation**

## CC4000

Four-Layer: Overlay + Steel + Insulation + Steel

R-VALUE **6.48** 