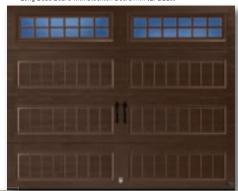

## AMARR CARRIAGE COURT

Distinctly defined. Amarr Carriage Court garage doors increase a home's curb appeal and the highly defined carriage house designs are easily visible from the end of the driveway.

Built with durable composite overlay trim and insulated steel-backed sections, these garage doors provide energy efficiency, noise reduction and innovative design to your home.

A wide variety of unique carriage house designs available in four color options.

See page 25 for complete specifications.