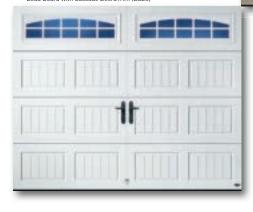

Long Bead Board with Closed Square (LPBB

Recessed with Stockton Decratrim (RE20)

Bead Board with Cascade DecraTrim (BB23)

Recessed with Mission DecraGlass (RE71)

#### DESIGNS

Bead Board design with Stockton DecraTrim in True White with Blue Ridge handles and hinges