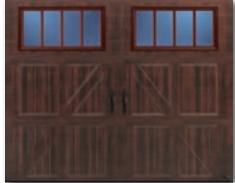

R-VALUE 13.35°

\* For Amarr Classica CL3000 only.

Cortona with Americana Windows (C57)

Bordeaux with Closed Square (B2)

DESIGNS

\*Long Panel Arched Top not available.