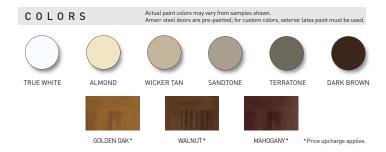

#### COLORS

Actual paint colors may vary from samples shown.

TRUE WHITE / WHITE (W1)

WICKER TAN / WHITE (K1)

ALMOND / WHITE (A1)

SANDTONE / WHITE (S1)

Door, window, and overlay can be painted using 100% acrylic exterior latex paint with a Light Reflective Value (LRV) of 8 or higher. Contact paint manufacturer for LRV ratings.