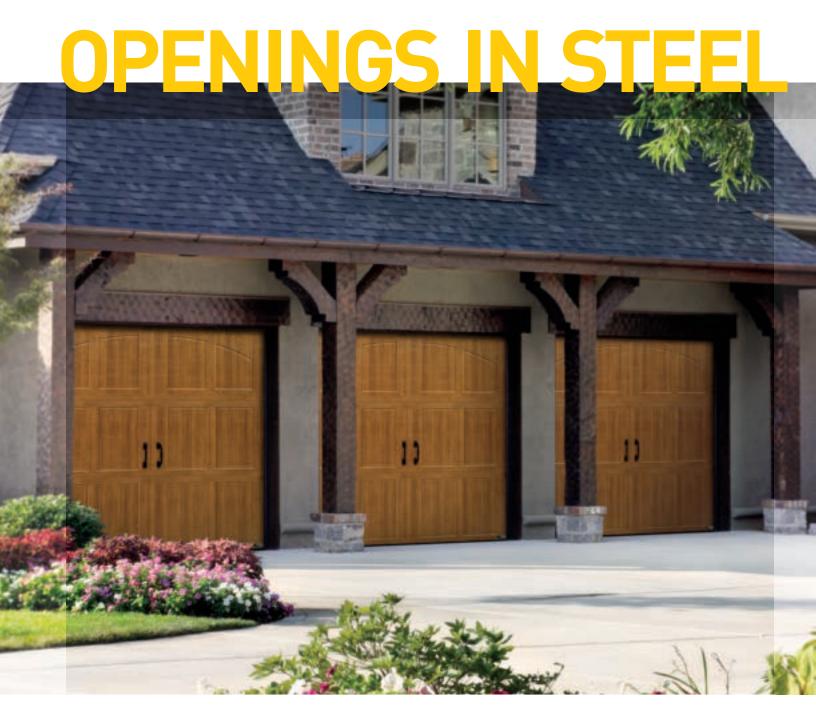

**Amarr** Residential Garage Doors

www.amarr.com

Openings in Steel. Express your style in steel. Amarr garage doors make it happen.

Exceptional performance, low maintenance and durability, available in nine steel collections.

## Openings in Steel.

The Construction.

Amarr steel garage doors are built with low-maintenance, heavy-duty steel. Choose from 1000 single, 2000 double, 3000 triple or 4000 four-layer construction for your desired level of energy efficiency and noise control. Experience the strength, security, and peace of mind you get with steel.