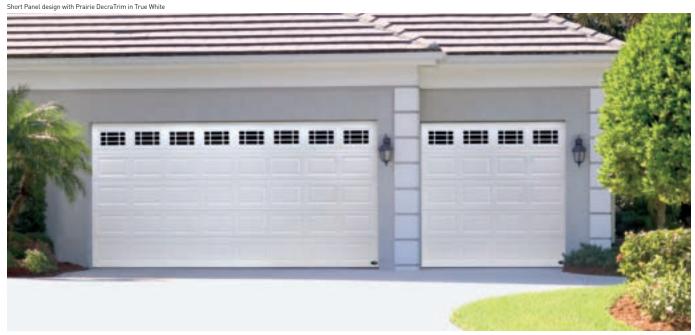

## AMARR STRATFORD®

Time-honored style. The Amarr Stratford collection offers four traditional designs,

11 color choices, and 21 decorative window options. This durable and low-maintenance collection provides section interfaces designed to reduce the risk of serious finger and hand injuries.

The Amarr Stratford collection. A statement of style.

The Amarr Stratford collection is available in a variety of panel designs and 11 colors.

See page 25 for complete specifications.