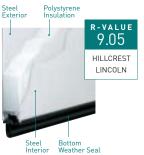

## AMARR HILLCREST

Beauty that's more than skin deep. With the Amarr Hillcrest collection, you get more than a custom carriage house look with a wide range of colors, decorative hardware and window styles.

## H13000

Triple-Layer: Steel + Insulation + Steel

9.05

## L13000

Triple-Layer: Steel + Insulation + Steel

**9.05** 