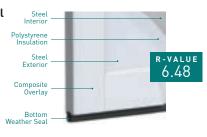

## CC4000

Four-Layer: Overlay + Steel + Insulation + Steel

R-VALUE **6.48** 

## CC4000

Four-Layer: Overlay + Steel + Insulation + Steel

- 2" thick door with polystyrene insulation and steel interior
- Built with 1-3/8" steel section and 5/8" composite overlay trim

#### OVERLAY TRIM

- 5/8" thick composite overlay trim of reclaimed wood fiber and thermoplastic polymer
- Coped edge design
- Sustainable, green building material
- Resists rot, decay, and fungal growth
- · Won't flake, blister, peel, pit or corrode