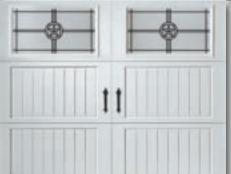

## AMARR DESIGNER'S CHOICE

 $\label{thm:continuous} Design \ and \ energy \ efficiency \ make \ the \ Amarr \ Designer's \ Choice \ doors \ popular \ models.$ 

With triple-layer construction and superior insulation R-value of 19.40\*, these durable,

low-maintenance doors give you the ultimate in quiet operation and energy efficiency.

The Amarr Designer's Choice model is available in four carriage house designs and six color options.

See page 25 for complete specifications.