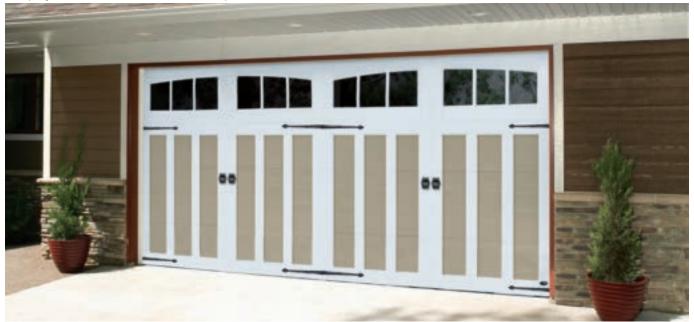

Bradbury design with 3 Lite Arch windows in Sandtone/White with Canterbury decorative hardware