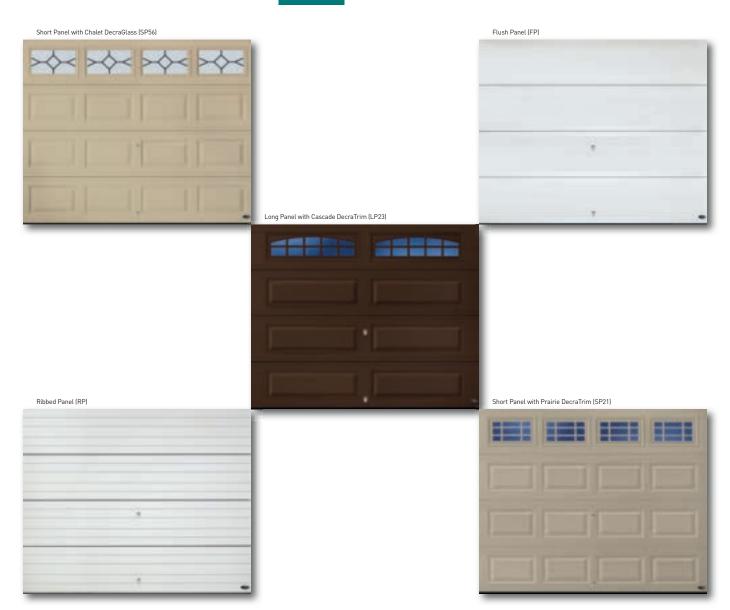

Great looks for years to come.

Flush Panel (FP)‡

The Amarr Heritage collection is available in a variety of panel designs and colors.

See page 25 for complete specifications.

## Ribbed Panel (RP)‡

## DESIGNS

 $<sup>^\</sup>dagger$  Color only available in Amarr Stratford ST3000.

<sup>\*</sup> Price upcharge applies.

Long Panel design with Stockton DecraTrim in True White

Along with 24 decorative window choices, this affordable collection delivers premium style at a competitive price.

The Amarr Lincoln collection. A new tradition of style and value.

The Amarr Lincoln collection is a traditional door offered in Short, Long, Flush, or Ribbed panel designs. Four colors are available.