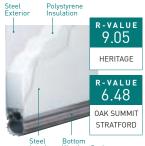

## AMARR HERITAGE™

Tradition never goes out of style. Choose from four different panel designs to create the steel garage door you always wanted. The Amarr Heritage collection features low-maintenance, heavy gauge steel doors in your choice of traditional styles.

## CC4000

Four-Layer: Overlay + Steel + Insulation + Steel

R-VALUE **6.48** 