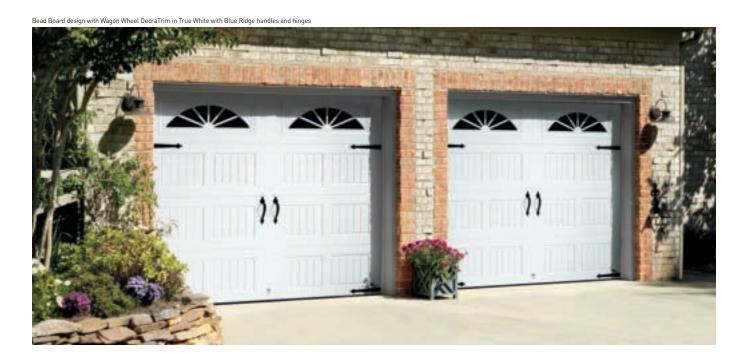

ALPINE

Long Bead Board design with Moonlite DecratTrim in True White with Blue Ridge handles and hinges