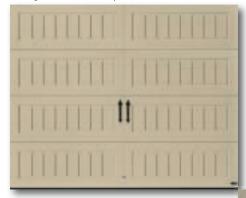

## AMARR LINCOLN

Traditional style. Exceptional value. The Amarr Lincoln collection combines unique, yet timeless traditional designs and color options with the efficiency and durability of 2-inch thick, triple-layer construction.

Along with 24 decorative window choices, this affordable collection delivers premium style at a competitive price.

The Amarr Lincoln collection. A new tradition of style and value.

The Amarr Lincoln collection is a traditional door offered in Short, Long, Flush, or Ribbed panel designs. Four colors are available.