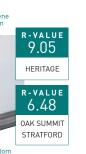

## H13000

Triple-Layer: Steel + Insulation + Steel

9.05

## L13000

Triple-Layer: Steel + Insulation + Steel

**9.05** 