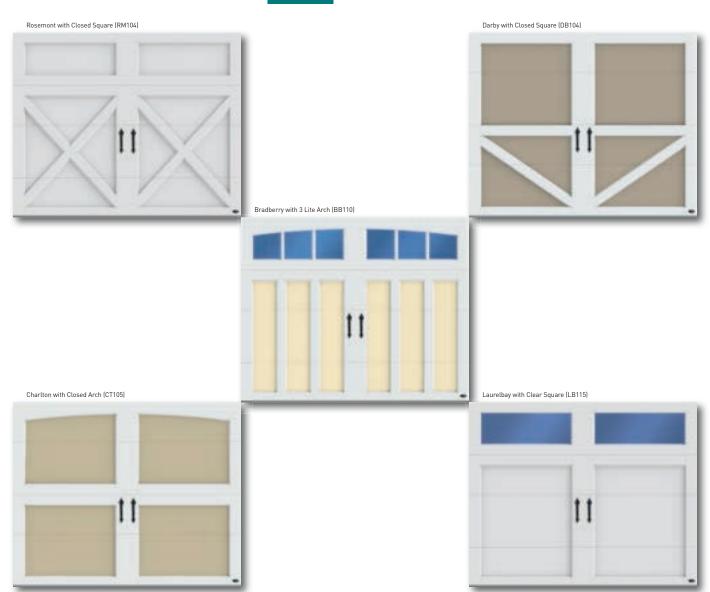

## AMARR CARRIAGE COURT TOP SECTIONS

Available with Clear, Obscure or Insulated glass.

AVAILABLE FOR LAURELBAY, PINETOP, BRADBERRY, KENSINGTON, SEABROOK AND ROSEMONT:

CLOSED SQUARE (104)

CLEAR SQUARE (115)

3 LITE SQUARE (106)

4 LITE SQUARE (107)

6 LITE SQUARE (112)

8 LITE SQUARE (113)

CLOSED ARCH (105)

CLEAR ARCH (114)

3 LITE ARCH (110)

4 LITE ARCH (111)

6 LITE ARCH (108)

8 LITE ARCH (109)

AVAILABLE FOR ASHLEY, CHARLTON, FAIRFIELD, MIDDLETON, GREENBRIAR, DARBY, NEWBERRY AND TANGLEWOOD:

CLOSED SQUARE (104)

CLOSED ARCH (105)