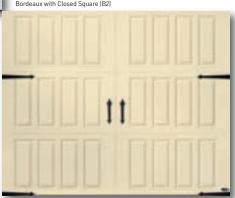

R-VALUE 13.35°

\* For Amarr Classica CL3000 only.

Cortona with Americana Windows (C57)

Bordeaux with Closed Square (B2)

DESIGNS

\*Long Panel Arched Top not available.

CLOSED DOUBLE ARCH • Available for TUSCANY (T1D), SANTIAGO (S1D), LUCERN (L1D), VALENCIA (V1D), CORTONA (C1D)

CLOSED ARCH • NORTHAMPTON (N1)

CLOSED SQUARE • NORTHAMPTON (N2)

CLOSED ARCH • BORDEAUX (B1)

CLOSED SQUARE • BORDEAUX (B2)