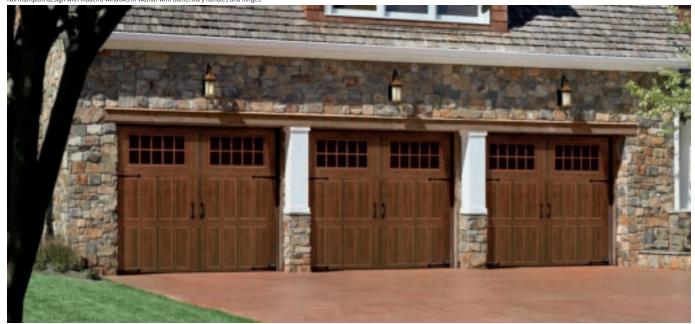

## AMARR CLASSICA®

Looks can be deceiving. From a distance, you see wood. Up close, it's sturdy, durable, low-maintenance steel.

The Amarr Classica collection of carriage house doors. Precision-shaped doors in fresh, clean, classic carriage house styles that go up and down like traditional garage doors. Three-section tall designs, instead of four, help deliver a more authentic carriage house look. Deception never looked so good.