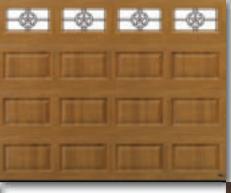

Long Bead Board with Closed Square (LPBB

Recessed with Stockton Decratrim (RE20)

Bead Board with Cascade DecraTrim (BB23)

Recessed with Mission DecraGlass (RE71)

#### DESIGNS

Bead Board design with Stockton DecraTrim in True White with Blue Ridge handles and hinges