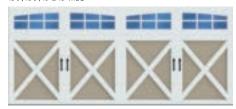

## AMARR LINCOLN

Traditional style. Exceptional value. The Amarr Lincoln collection combines unique, yet timeless traditional designs and color options with the efficiency and durability of 2-inch thick, triple-layer construction.

Along with 24 decorative window choices, this affordable collection delivers premium style at a competitive price.

The Amarr Lincoln collection. A new tradition of style and value.

The Amarr Lincoln collection is a traditional door offered in Short, Long, Flush, or Ribbed panel designs. Four colors are available.