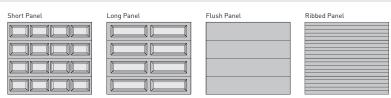

Along with 24 decorative window choices, this affordable collection delivers premium style at a competitive price.

The Amarr Lincoln collection. A new tradition of style and value.

The Amarr Lincoln collection is a traditional door offered in Short, Long, Flush, or Ribbed panel designs. Four colors are available.