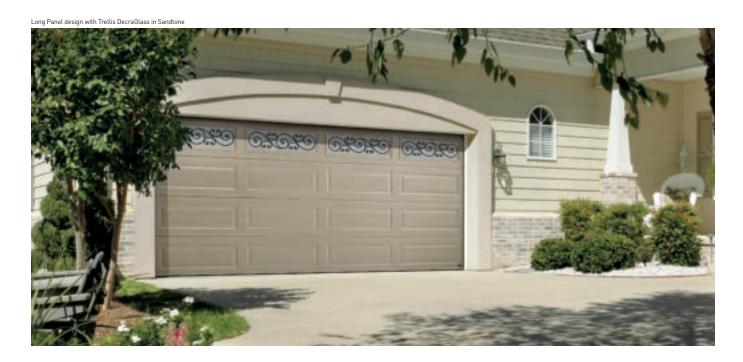

## AMARR DESIGNER'S CHOICE

 $\label{thm:continuous} Design \ and \ energy \ efficiency \ make \ the \ Amarr \ Designer's \ Choice \ doors \ popular \ models.$ 

With triple-layer construction and superior insulation R-value of 19.40\*, these durable,

low-maintenance doors give you the ultimate in quiet operation and energy efficiency.

The Amarr Designer's Choice model is available in four carriage house designs and six color options.

See page 25 for complete specifications.