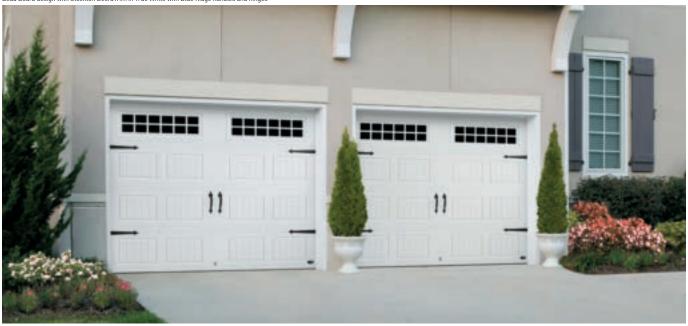

## AMARR CARRIAGE COURT

Distinctly defined. Amarr Carriage Court garage doors increase a home's curb appeal and the highly defined carriage house designs are easily visible from the end of the driveway.

Built with durable composite overlay trim and insulated steel-backed sections, these garage doors provide energy efficiency, noise reduction and innovative design to your home.

A wide variety of unique carriage house designs available in four color options.