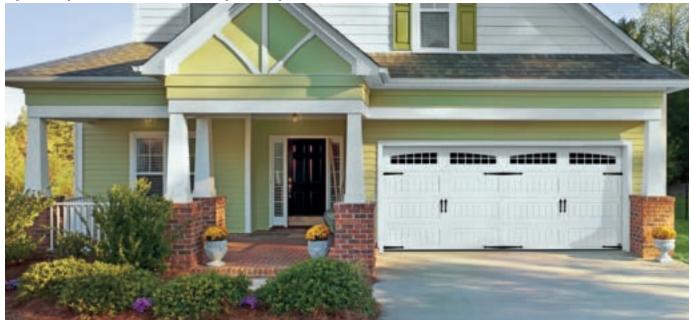

## AMARR OAK SUMMIT®

Self-Expression shouldn't cost a fortune. With the Amarr Oak Summit collection it won't.

These durable steel doors offer an attractive carriage house look. Choose from a variety of door colors, decorative hardware, and window accents.

Customize your home with our most affordable carriage house door.

The Amarr Oak Summit collection is available in four carriage house designs with your choice of eleven colors.

See page 25 for complete specifications.