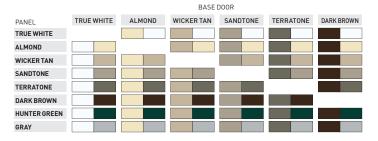

#### COLORS

Actual paint colors may vary from samples shown.

TRUE WHITE / WHITE (W1)

WICKER TAN / WHITE (K1)

ALMOND / WHITE (A1)

SANDTONE / WHITE (S1)

Door, window, and overlay can be painted using 100% acrylic exterior latex paint with a Light Reflective Value (LRV) of 8 or higher. Contact paint manufacturer for LRV ratings.

## OPTIONS

Visit amarr.com and access the Amarr Door Designer to view specific designs in various architectural styles.

STEEL COLORS

See specifications on page 21 for model availability.

Actual paint colors may vary from samples shown.

Amarr steel doors are pre-painted; for custom colors, exterior latex paint must be used. Visit amarr.com for instructions on painting.

\*Price upcharge applies.