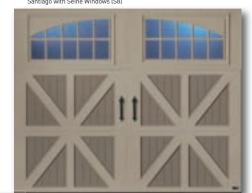

in fresh, clean, classic carriage house styles that go up and down like traditional garage doors. Three-section tall designs, instead of four, help deliver a more authentic carriage house look. Deception never looked so good.



Unique three-section tall carriage house style doors available in seven stamped-steel panel designs.

See page 25 for complete specifications.

## **CL1000** Single-Layer: Steel

## **CL2000**

Double-Layer: Steel + Insulation

## **CL3000**

Triple-Layer: Steel + Insulation + Steel

#### **Decorative Windows & Hardware**

Optional decorative windows & hardware, reminiscent of authentic hardware found on original carriage houses, adds character to your door.

See pp. 8–9 for all window and hardware options.





R-VALUE 13.35°

\* For Amarr Classica CL3000 only.



Cortona with Americana Windows (C57)



Bordeaux with Closed Square (B2)





DESIGNS















\*Long Panel Arched Top not available.

## 0 P T I O N S

## AMARR CLASSICA® TOP SECTIONS

CLOSED ARCH • Available for TUSCANY (T1), SANTIAGO (S1), LUCERN (L1), VALENCIA (V1), CORTONA (C1)



CLOSED SQUARE • Available for TUSCANY (T2), SANTIAGO (S2), LUCERN (L2), VALENCIA (V2)



CLOSED DOUBLE ARCH • Available for TUSCANY (T1D), SANTIAGO (S1D), LUCERN (L1D), VALENCIA (V1D), CORTONA (C1D)



CLOSED ARCH • NORTHAMPTON (N1)



CLOSED SQUARE • NORTHAMPTON (N2)



CLOSED ARCH • BORDEAUX (B1)



CLOSED SQUARE • BORDEAUX (B2)



CLOSED SQUARE • CORTONA (C2)



AMERICANA (57) †



JARDIN (75)†



TRELLIS (76)†



Design visibility varies due to lighting.

 ${\it \top} {\it Tempered obscure glass