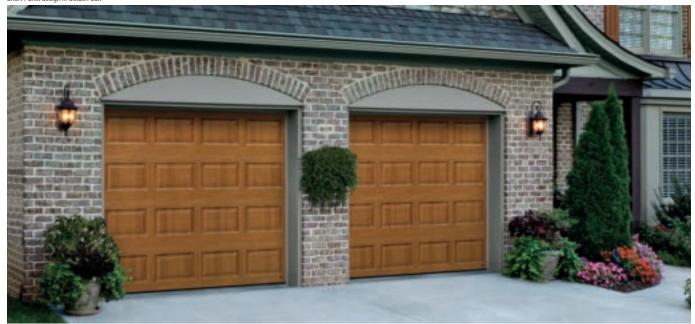

## AMARR OAK SUMMIT®

Self-Expression shouldn't cost a fortune. With the Amarr Oak Summit collection it won't.

These durable steel doors offer an attractive carriage house look. Choose from a variety of door colors, decorative hardware, and window accents.

Customize your home with our most affordable carriage house door.

The Amarr Oak Summit collection is available in four carriage house designs with your choice of eleven colors.

See page 25 for complete specifications.