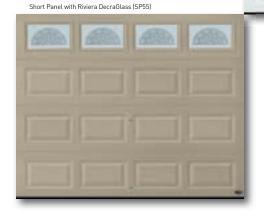

Short Panel with Americana DecraGlass (SP57)

Short Panel with Stockton DecraTrim (SP20)