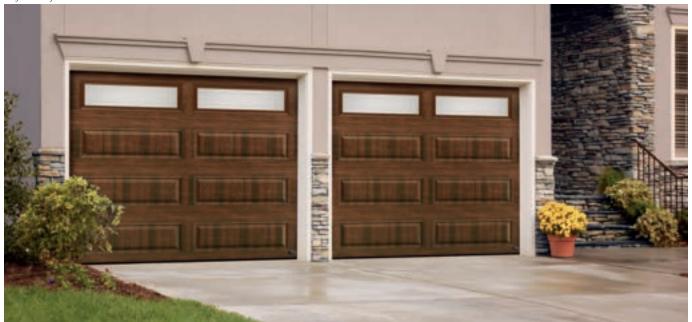

## AMARR OAK SUMMIT®

Self-Expression shouldn't cost a fortune. With the Amarr Oak Summit collection it won't.

These durable steel doors offer an attractive carriage house look. Choose from a variety of door colors, decorative hardware, and window accents.

Customize your home with our most affordable carriage house door.

The Amarr Oak Summit collection is available in four carriage house designs with your choice of eleven colors.

See page 25 for complete specifications.