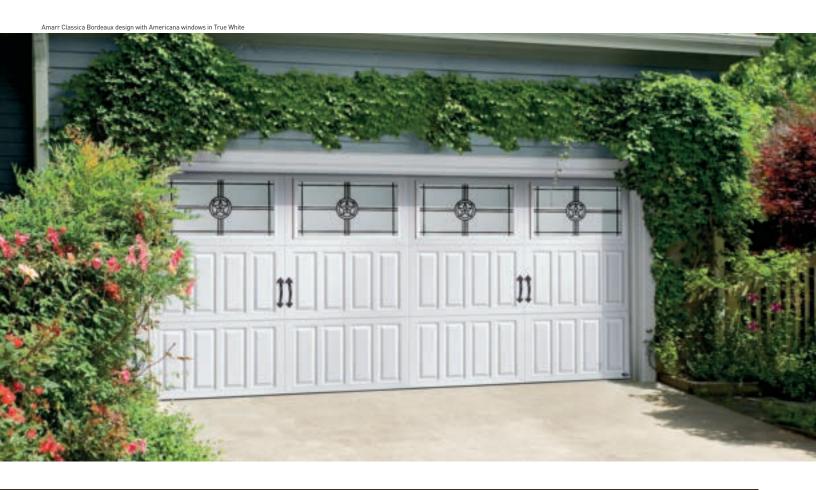

R-VALUE 13.35°

\* For Amarr Classica CL3000 only.

Cortona with Americana Windows (C57)

Bordeaux with Closed Square (B2)

DESIGNS

\*Long Panel Arched Top not available.