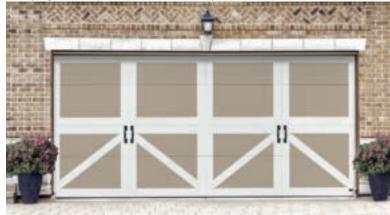

## AMARR CARRIAGE COURT

Distinctly defined. Amarr Carriage Court garage doors increase a home's curb appeal and the highly defined carriage house designs are easily visible from the end of the driveway.

Built with durable composite overlay trim and insulated steel-backed sections, these garage doors provide energy efficiency, noise reduction and innovative design to your home.

A wide variety of unique carriage house designs available in four color options.