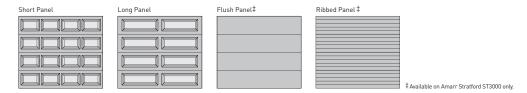

Long Bead Board with Closed Square (LPBB

Recessed with Stockton Decratrim (RE20)

Bead Board with Cascade DecraTrim (BB23)

Recessed with Mission DecraGlass (RE71)

## Ribbed Panel (RP)‡