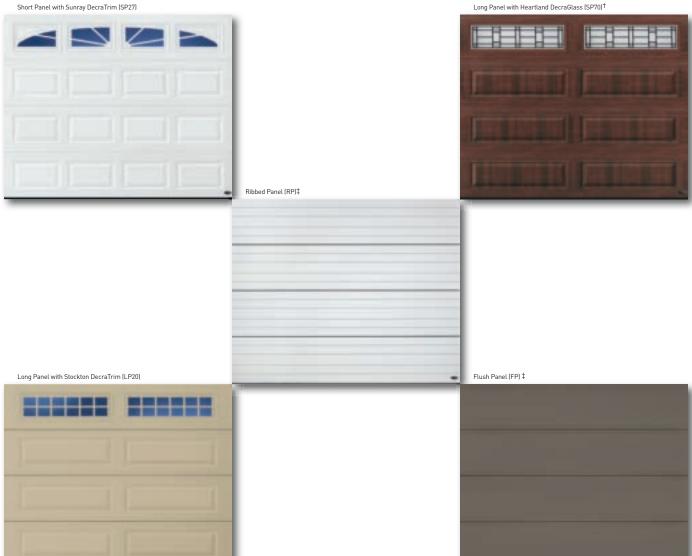

Short Panel with Americana DecraGlass (SP57)

Short Panel with Stockton DecraTrim (SP20)

#### **Decorative Windows**

Choose from DecraTrim inserts or DecraGlass windows to best coordinate with your home.

See page 24 for all window options.

Long Panel with Moonlite DecraTrim (LP24)

Short Panel with Sunray DecraTrim (SP27)