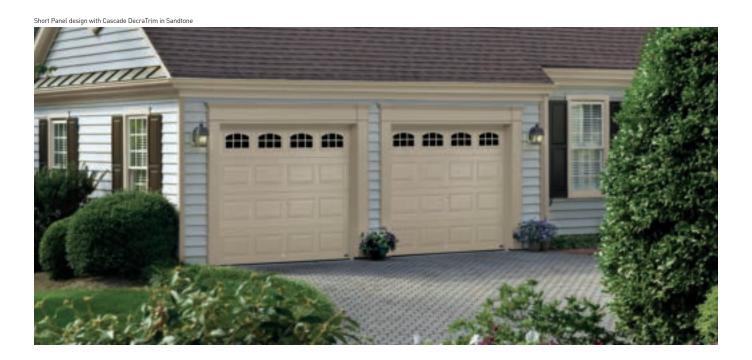

## AMARR LINCOLN

Traditional style. Exceptional value. The Amarr Lincoln collection combines unique, yet timeless traditional designs and color options with the efficiency and durability of 2-inch thick, triple-layer construction.

Along with 24 decorative window choices, this affordable collection delivers premium style at a competitive price.

The Amarr Lincoln collection. A new tradition of style and value.

The Amarr Lincoln collection is a traditional door offered in Short, Long, Flush, or Ribbed panel designs. Four colors are available.