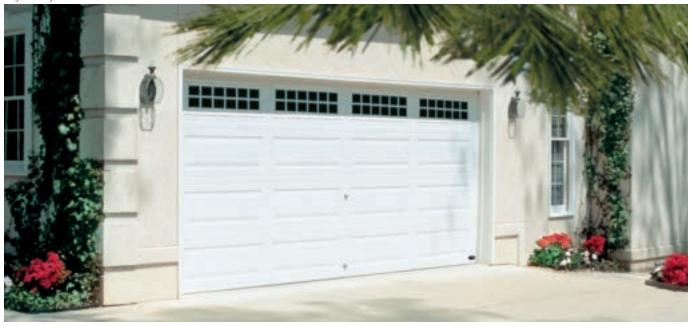

## AMARR HERITAGE™

Tradition never goes out of style. Choose from four different panel designs to create the steel garage door you always wanted. The Amarr Heritage collection features low-maintenance, heavy gauge steel doors in your choice of traditional styles.

Great looks for years to come.

Flush Panel (FP)‡

The Amarr Heritage collection is available in a variety of panel designs and colors.

See page 25 for complete specifications.