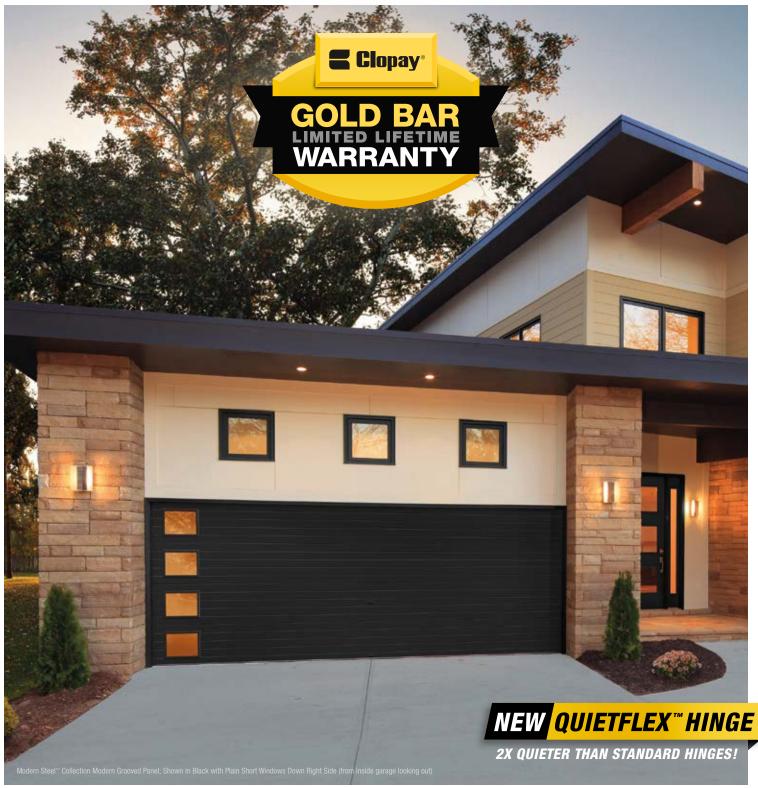

A golden opportunity to invest in the beauty and value of your home.

When we say beautiful, durable and reliable, we mean it. That's why we offer the Clopay Gold Bar Warranty. Available through select Clopay Master and Authorized Dealers, the Gold Bar Warranty offers you the opportunity to upgrade your hardware and torsion spring warranty on Clopay's residential garage doors.

The Gold Bar Warranty helps ensure you get the best quality door components and long term performance. Enjoy your new Clopay garage door, knowing that its performance and hardware are quaranteed.

NEW AND IMPROVED **HEAVY-DUTY OUIETFLEX**T 14 GAUGE HINGES

Doors with Clopay's Gold Bar Warranty are standard with heavy-duty QuietFlex™, 14 gauge steel hinges and brackets for smooth and long-lasting operation.

MODERN STEEL™

collection