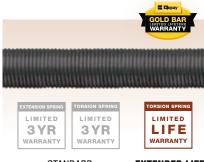

balanced with high performance 20,000 cycle

For doors using extension springs; extension spring

STANDARD **SPRINGS** 

torsion springs.

warranted for 3 years.

**EXTENDED LIFE CYCLE SPRINGS** 

STANDARD 18 GAUGE HINGES