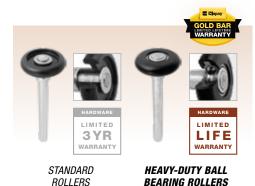

## GOLD BAR UPGRADES INCLUDE:

High performance nylon ball bearing rollers help ensure smooth, long-lasting, quiet operation, a plus for those with living space above or next to the garage.

Gold Bar Warrantied Clopay doors are counter-