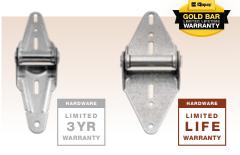

balanced with high performance 20,000 cycle

For doors using extension springs; extension spring

STANDARD **SPRINGS** 

torsion springs.

warranted for 3 years.

**EXTENDED LIFE CYCLE SPRINGS** 

STANDARD 18 GAUGE HINGES

NEW AND IMPROVED **HEAVY-DUTY OUIETFLEX**T 14 GAUGE HINGES

Doors with Clopay's Gold Bar Warranty are standard with heavy-duty QuietFlex™, 14 gauge steel hinges and brackets for smooth and long-lasting operation.

QuietFlex™ hinge is not available on all door heights

is available at participating Clopay Authorized Dealers and Master Authorized Dealers or online at www.clopaydoor.com/goldbar

Warranty covers part costs only